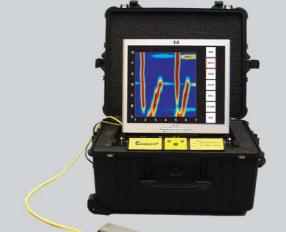

## Concrete imaging on the concrete imaging of the concr

by Sensors & Software Inc.



## The Conquest checklist:

✓ Speed Standard imaging in under 2 minutes

☑ Light weight Sensor head < 1.9 lb (0.9 kg)

Total system < 46.5 lb (21.1 kg)

**☑** Ease of use Simple menu-driven operation

3 control panels for direct or remote operation

Wireless remote

✓ **Positioning** Integrated slim line wheel odometer

Use metric (mm) or imperial (inches) units

✓ **Support** Customer service is our priority - ask our customers!

**☑ Power** Power from A/C mains or 12 V battery units

Flexible cable

Ergonomic design for hard-to-access areas

✓ Safety Satisfies regulatory standards world-wide for UWB devices



## Join the growing number of Conquest users

All statements, technical information and recommendations related to Sensors & Software Inc.'s products are based on information bel