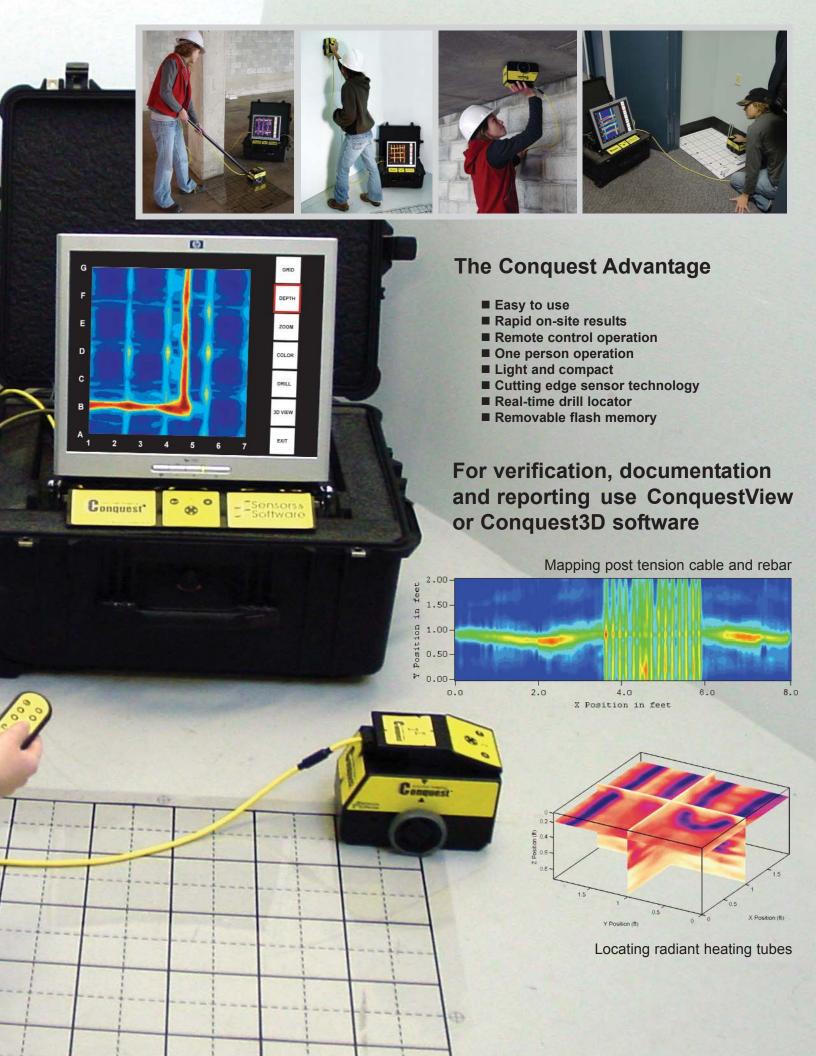

## Concrete imaging on the concrete imaging of the concr

by Sensors & Software Inc.



## The Conquest checklist:

✓ Speed Standard imaging in under 2 minutes

☑ Light weight Sensor head < 1.9 lb (0.9 kg)

Total system < 46.5 lb (21.1 kg)

**☑** Ease of use Simple menu-driven operation

3 control panels for direct or remote operation

Wireless remote

✓ **Positioning** Integrated slim line wheel odometer

Use metric (mm) or imperial (inches) units

✓ **Support** Customer service is our priority - ask our customers!

**☑ Power** Power from A/C mains or 12 V battery units

Flexible cable

Ergonomic design for hard-to-access areas

✓ Safety Satisfies regulatory standards world-wide for UWB devices



## Join the growing number of Conquest users

All statements, technical information and re