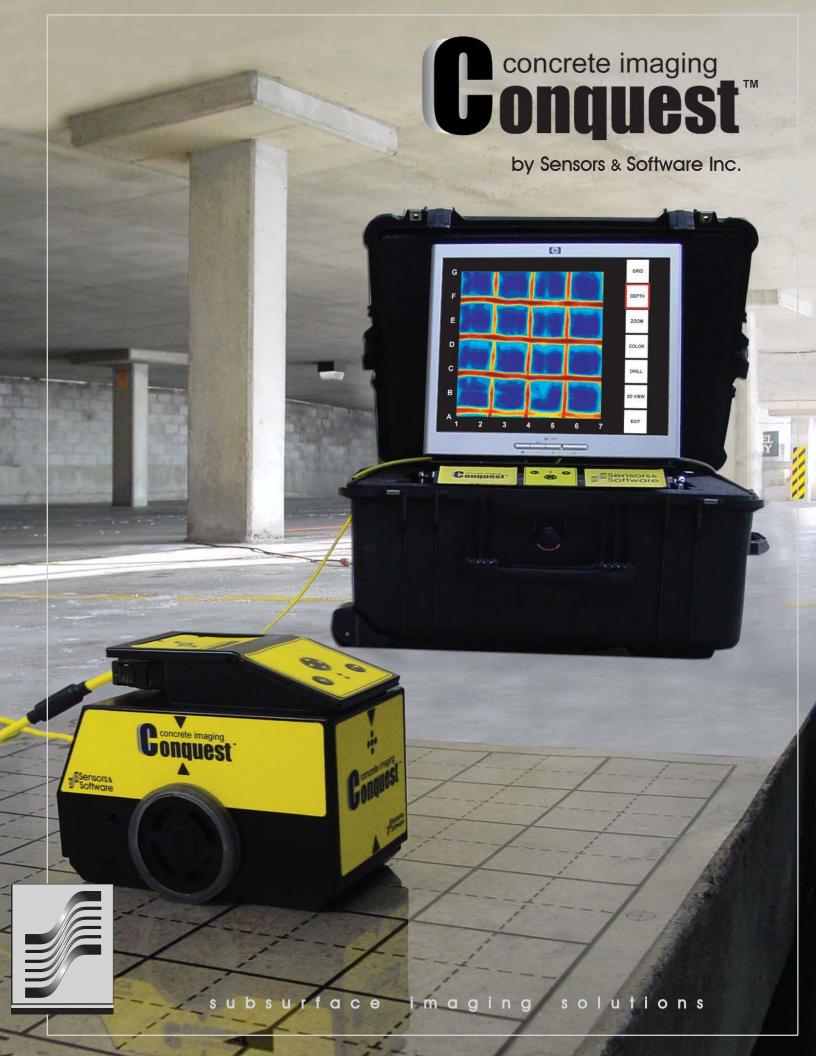

## Concrete imaging on the concrete imaging of the concr

by Sensors & Software Inc.



## The Conquest checklist:

✓ Speed Standard imaging in under 2 minutes

☑ Light weight Sensor head < 1.9 lb (0.9 kg)

Total system < 46.5 lb (21.1 kg)

**☑** Ease of use Simple menu-driven operation

3 control panels for direct or remote operation

Wireless remote

✓ **Positioning** Integrated slim line wheel odometer

Use metric (mm) or imperial (inches) units

✓ **Support** Customer service is our priority - ask our customers!

**☑ Power** Power from A/C mains or 12 V battery units

Flexible cable

Ergonomic design for hard-to-access areas

✓ Safety Satisfies regulatory standards world-wide for UWB devices



## Join the growing number of Conquest users

All statements, technical information an